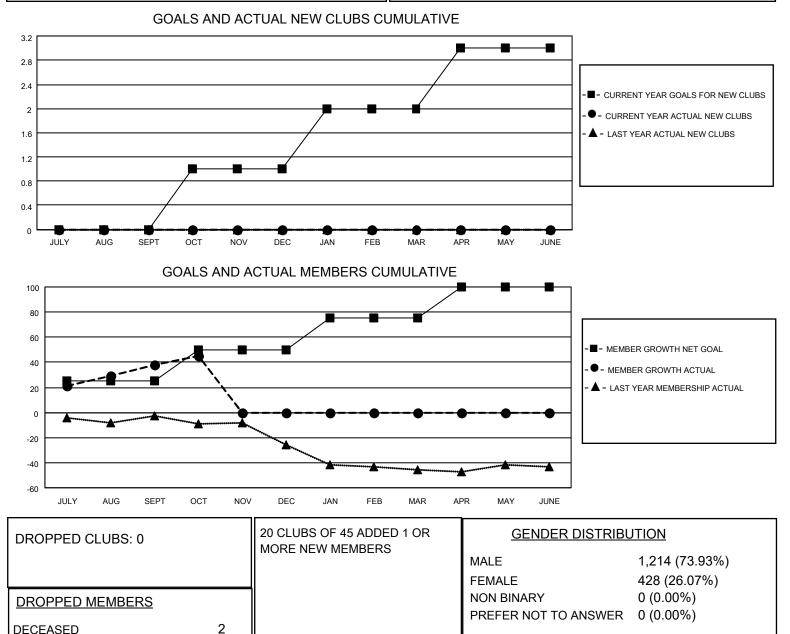

## LOCATION WISCONSIN

District 27 E2

Results as of: 10/31/2021

| Clubs                 |               |           |               | Members               |                         |                         |                                                    |
|-----------------------|---------------|-----------|---------------|-----------------------|-------------------------|-------------------------|----------------------------------------------------|
| RESULTS FOR 2021-2022 |               |           |               | RESULTS FOR 2021-2022 |                         |                         |                                                    |
| QUARTER               | NEW CLUB GOAL | NEW CLUBS | DROPPED CLUBS | QUARTER MEN           | MBER GROWTH NET<br>GOAL | MEMBER GROWTH<br>ACTUAL | DROPPED<br>MEMBERS ACTUAL<br>(including transfers) |
| JULY/AUG/SEPT         | 0             | 0         | 0             | JULY/AUG/SEPT         | 25                      | 52                      | 12                                                 |
| OCT/NOV/DEC           | 1             | 0         | 0             | OCT/NOV/DEC           | 25                      | 16                      | 9                                                  |
| JAN/FEB/MAR           | 1             | 0         | 0             | JAN/FEB/MAR           | 25                      | 0                       | 0                                                  |
| APR/MAY/JUNE          | 1             | 0         | 0             | APR/MAY/JUNE          | 25                      | 0                       | 0                                                  |